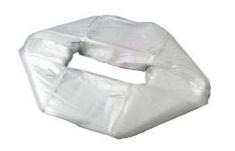

## TECHNICAL INFORMATION PACTO® 501

PACTO® **501** is an effective, economic and hygienic method of fighting the spread of narcotics. Being encapsulated in a transparent polythene flush foil, the excrement can be examined in the most hygienic way.

The lockable collection part eliminates the risk for the excrement being flushed down.

The flush foil is made of polythene and is very tough, to ensure it does not break during transportation of the waste.

The flush foil can be incinerated after usage. Polythene is still environmental friendly, since the only rest products when incinerated are carbon dioxid and water.