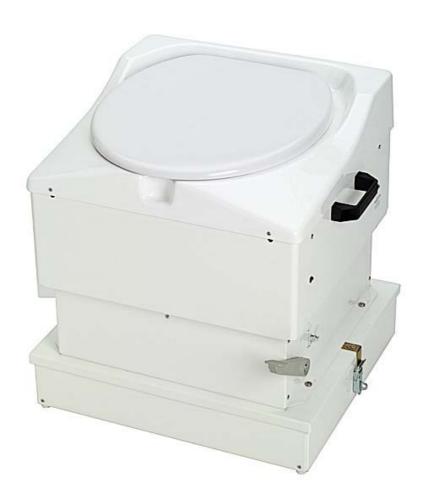

## PACTO® **501**Drug Toilet

## TECHNICAL INFORMATION PACTO® 501

PACTO® **501** is an effective, economic and hygienic method of fighting the spread of narcotics. Being encapsulated in a transparent polythene flush foil, the excrement can be examined in the most hygienic way.

## **Technical data**

Colour: White Weight: 20 kg

Dimensions: Depth 470 mm

Width 530 mm Height 504 mm