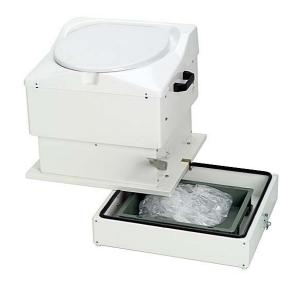

## TECHNICAL INFORMATION PACTO® 501

PACTO® **501** is an effective, economic and hygienic method of fighting the spread of narcotics. Being encapsulated in a transparent polythene flush foil, the excrement can be examined in the most hygienic way.

The lockable collection part eliminates the risk for the excrement being flushed down.

The flush foil is made of polythene and is very tough, to ensure it does not break during transportation of the waste.